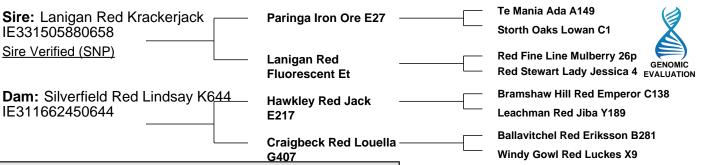

## Lot 1 LISDUFF FREE RANGERN T531

**ID**: 372213820361531 **Breed:** Angus

Sex: Male **DOB:** 25-Jun-2017

Owner: Leo Mcenroe - Maghera Virginia Co Cavan

**Next Evaluation Date:** Star Rating (Within €uro value Index Star rating (across **Economic Indexes** Reliability all beef breeds) per progeny Angus breed) €112 46% \*\*\* Replacement \*\*\*\* (Average) \*\*\*\* €100 49% **Terminal** (Average)