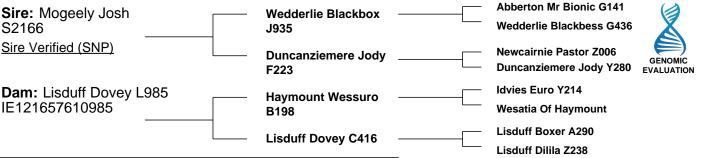

# Lot 10 LISDUFF DOVEE U636

**ID:** 372213820331636 **Breed:** Angus

Sex: Male **DOB:** 29-May-2018

Next Evaluation Date: 26-May-2020 Evaluation Date: Mar 2020

| Star Rating (Within Angus breed) | Economic Indexes | €uro value<br>per progeny | Index<br>Reliability | Star rating (across all beef breeds) |
|----------------------------------|------------------|---------------------------|----------------------|--------------------------------------|
| ****                             | Replacement      | €119                      | <b>45%</b> (Average) | ****                                 |
| ****                             | Terminal         | €90                       | <b>49%</b> (Average) | ***                                  |