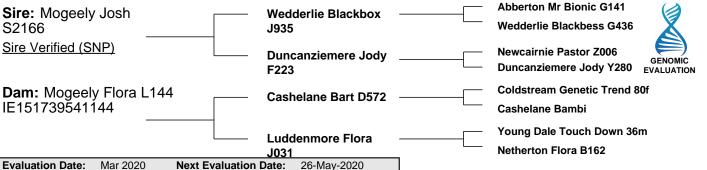

## Lot 1 LISDUFF FREE RANGERN T531

**ID**: 372213820361531 **Breed:** Angus

Sex: Male **DOB:** 25-Jun-2017

Owner: Leo Mcenroe - Maghera Virginia Co Cavan

**Next Evaluation Date:** Star Rating (Within €uro value Index Star rating (across **Economic Indexes** Reliability all beef breeds) per progeny Angus breed) €112 46% \*\*\* Replacement \*\*\*\* (Average) \*\*\*\* €100 49% **Terminal** (Average)