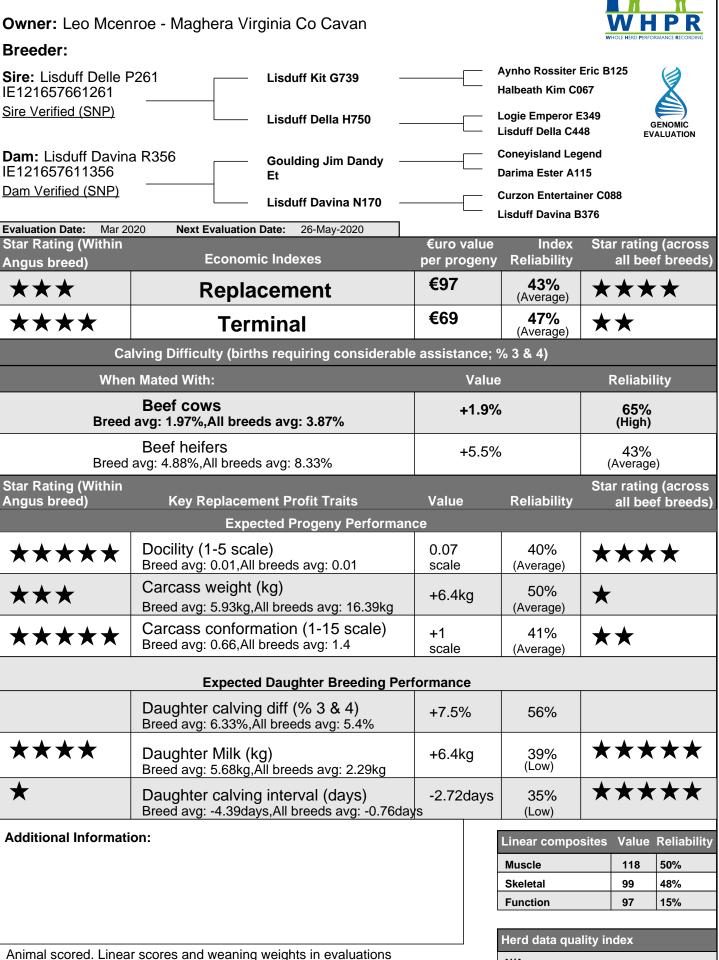

# **VENDOR**

Leo Mcenroe Maghera Virginia Co Cavan

## Lot 6 LISDUFF DOUBLE U610 **ID**: 372213820321610 **Breed:** Angus Sex: Male **DOB:** 25-Apr-2018 Owner: Leo Mcenroe - Maghera Virginia Co Cavan Breeder: Sire: Lisduff Delle P261 **Lisduff Kit G739** IE121657661261 Sire Verified (SNP)