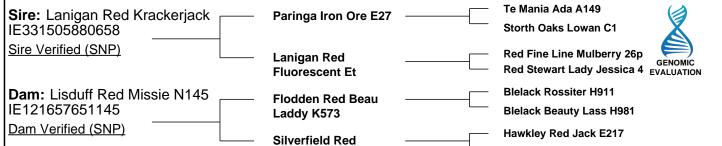

## Lot 1 LISDUFF FREE RANGERN T531

**ID**: 372213820361531 **Breed:** Angus

Sex: Male **DOB:** 25-Jun-2017

Owner: Leo Mcenroe - Maghera Virginia Co Cavan

**Next Evaluation Date:** Star Rating (Within €uro value Index Star rating (across **Economic Indexes** Reliability all beef breeds) per progeny Angus breed) €112 46% \*\*\* Replacement \*\*\*\* (Average) \*\*\*\* €100 49% **Terminal** (Average)