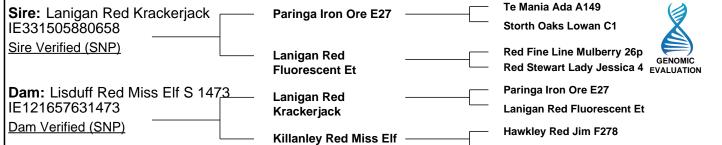

## Lot 1 LISDUFF FREE RANGERN T531

**ID**: 372213820361531 **Breed:** Angus

Sex: Male **DOB:** 25-Jun-2017

Owner: Leo Mcenroe - Maghera Virginia Co Cavan

**Next Evaluation Date:** Star Rating (Within €uro value Index Star rating (across **Economic Indexes** Reliability all beef breeds) per progeny Angus breed) €112 46% \*\*\* Replacement \*\*\*\* (Average) \*\*\*\* €100 49% **Terminal** (Average)